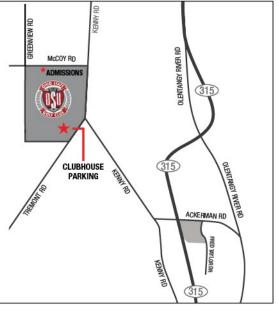

## PARKING AND DIRECTIONS

**On-Site Parking (Available Thursday through Sunday)** Parking is available adjacent to the Scarlet course on eastbound McCoy Road as well as Greensview Drive in Upper Arlington, with convenient access to the tournament entrance gate located near the 15th tee.

**Buckeye Lot Parking (Available Thursday through Sunday)** Follow public parking signs to "A" parking lot which is located off Ackerman Road and SR 315 (the Buckeye lots). Shuttles will run from one hour before the first tee time to one hour after play ends. There is no fee to park.

Address for The Ohio State University Golf Club 3605 Tremont Rd., Columbus, OH 43221